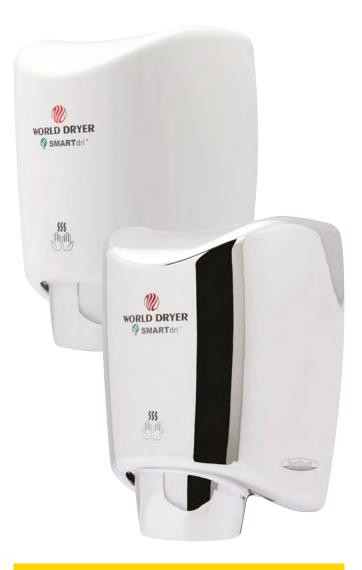

## > SMARTdri™

SMARTdri offers a unique drying solution, enabling the user to select from three different power outputs and features an optional heating element. This offers a drying solution which can be customised with excellent energy savings.

## Key features: 5 year on-site warranty Choice of energy output - 425W, 600W or 850W as the heating element can be turned on or off Replaceable, washable air filter reduces fluff and debris entering the motor Fast dry time Automatic 'no touch' operation SteriTouch® antibacterial protection to help prevent the spread of bacteria, killing 99.99% of germs including MRSA and E.coli Available in white or polished chrome finishes

| Technical Specifications |                                    |  |  |  |
|--------------------------|------------------------------------|--|--|--|
| Electrical rating:       | 425w - 1250kW / 5.2A / 240V / 50Hz |  |  |  |
| Standby power rating:    | 12,000rpm                          |  |  |  |
| Dimensions (mm)          | 236 x 319 x 192 (WxHxD)            |  |  |  |
| Rating:                  | IP24                               |  |  |  |
| Weight:                  | 5.2kg                              |  |  |  |
| Finishes:                | White, Polished Chrome             |  |  |  |