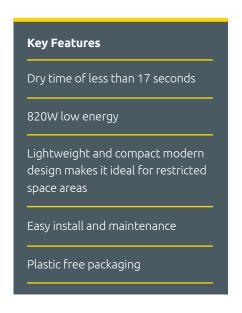

## SM48-820W hand dryer with plastic free packaging

Introducing the new UK designed SM48-820W, high speed, ultra-low energy, warm air hand dryer from **phs** Warner Howard.

Our brand-new budget, compact, and lightweight dryer ticks all the boxes. It's small and compact, making it perfect for any size of washroom. A high speed 420W motor, combined with a 400W heating element to provide a warm and pleasant drying experience suitable for children or adults. The SM48 combines a comfortable warm-air experience with low running costs making it the ideal solution for any environment.